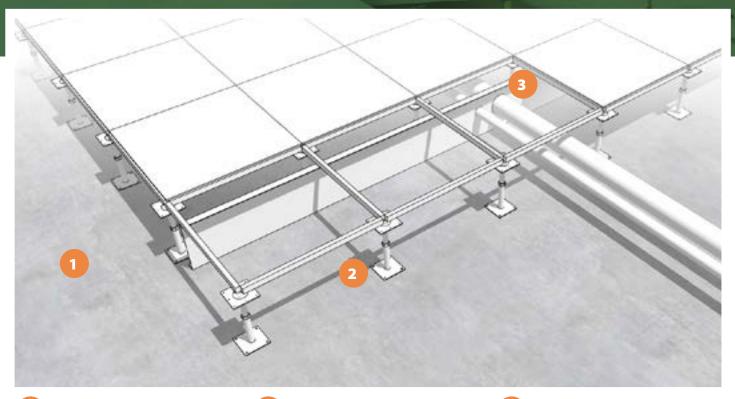

# **1** CONCRETE SEALERS

High quality installations begin with proper sealing and treatment of the concrete sub-floor. Our products are selected for superior performance and environmental friendliness.

- Dust reduction
- Substrate fortification
- Chemical hardening
- Moisture protection

# PEDESTAL ADHESIVES

The performance and properties of a pedestal adhesive are key drivers of successful installations and lifetime performance of the access floor system. Each of our products meet environmental standards.

- Class A Fire Rating
- Low VOC Content
- Exceed CISCA Strength Tests
- May contribute to LEED material resource credits

### 3 PLENUM SEALANTS

Air plenum performance requires adequate treatment of all joints to ensure air flow and system pressure. Seal Bond products are ideal for sealing large gaps and minimizing odors.

- · Low odor
- Up to 1/2" joint coverage
- Moisture curing